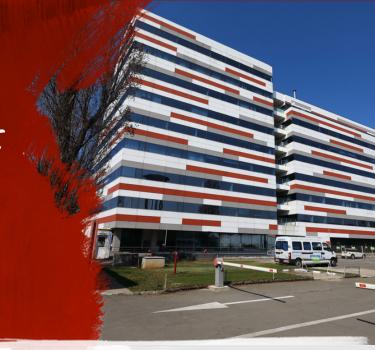

## Rams Business Center

Bucharest, Sector 3, 42 Dudesti Pantelimon Road

#### **Building information**

| Building status      | Existing    |
|----------------------|-------------|
| Year of construction | 2008        |
| Parking ratio        | 1 / 50 sq m |
| Total building area  | 17 610 sq m |