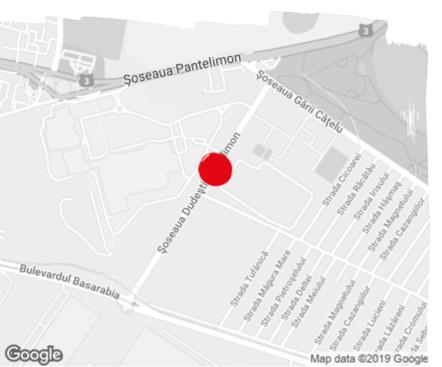

#### Location

#### **Public transport**

Metro: M1

Bus: 146, 147, 246, 346, 401, 410, 429, 430, 459, 461, 701, 717

Tram: 14, 46, 55